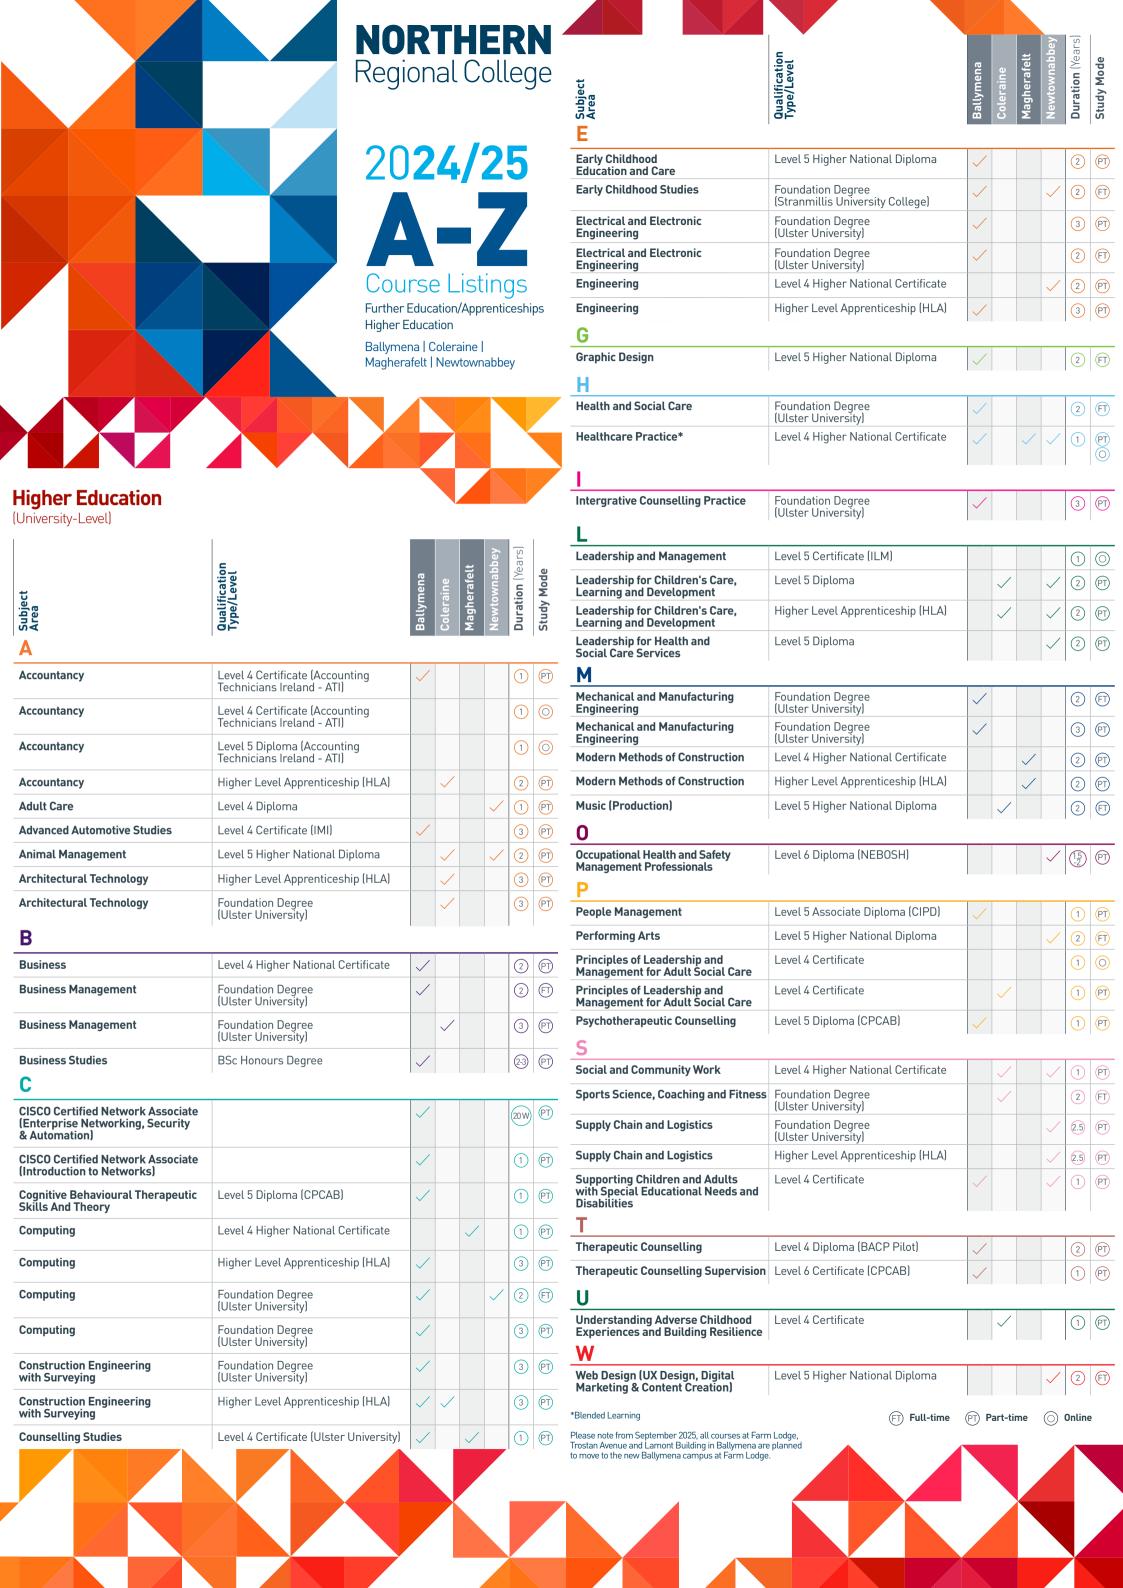

| Area                                                                                                         | Qualification<br>Type/Level                                                                                                                                                                                                                              | Ballymena           | Coleraine | Magherafelt | Newtownabl | <b>Duration</b> (Years) | Study Mode   | Subject<br>Area                                                                                                                                            | Qualification<br>Type/Level       | Ballymena | Coleraine | Magherafelt | Newtownabbey | <b>Duration</b> (Years) |               |
|--------------------------------------------------------------------------------------------------------------|----------------------------------------------------------------------------------------------------------------------------------------------------------------------------------------------------------------------------------------------------------|---------------------|-----------|-------------|------------|-------------------------|--------------|------------------------------------------------------------------------------------------------------------------------------------------------------------|-----------------------------------|-----------|-----------|-------------|--------------|-------------------------|---------------|
| ccess Diploma in Social Sciences                                                                             | Level 3                                                                                                                                                                                                                                                  | /                   | /         | <u> </u>    | <u> </u>   | (1)                     | (FT)         | Hairdressing                                                                                                                                               | Level 2 NI Traineeship            |           |           |             |              |                         | ) [           |
| validated by Ulster University)<br>.nimal Care                                                               | Level 2 NI Traineeship                                                                                                                                                                                                                                   |                     |           |             | /          |                         |              | Hairdressing                                                                                                                                               | Level 3 NVQ Diploma               | /         | /         | / /         | /            |                         |               |
| nimal Management                                                                                             | Level 3 National Extended Diploma                                                                                                                                                                                                                        |                     |           |             | <u> </u>   | (1)                     | FT<br>FT     | Hairdressing                                                                                                                                               | Level 2/3 Apprenticeship          | /         |           |             | /            | (2)                     |               |
| nimal Management                                                                                             | Level 3 Extended Diploma                                                                                                                                                                                                                                 |                     |           |             | /          |                         | FT)          | Health and Social Care                                                                                                                                     | Level 2 NI Traineeship            | /         |           |             | /            | 1                       |               |
| pplied Science                                                                                               | Level 2 NI Traineeship                                                                                                                                                                                                                                   |                     |           |             | <u> </u>   | (1)                     | (FT)         | Health and Social Care                                                                                                                                     | Level 3 National Extended Diploma | /         | /         | / /         | /            | 2                       |               |
| applied Science                                                                                              | Level 3 Extended Diploma                                                                                                                                                                                                                                 |                     | /         |             | <u> </u>   | (2)                     | (FT)         | Hospitality and<br>Tourism Team Member                                                                                                                     | Level 2 NI Traineeship            |           | <b>/</b>  | /           |              | 2                       |               |
| Biomedical Science) art and Design Practice                                                                  | Level 3 National Extended Diploma                                                                                                                                                                                                                        |                     |           |             |            |                         |              | M                                                                                                                                                          |                                   |           |           |             |              |                         |               |
| art and Design Skills                                                                                        | Level 2 NI Traineeship                                                                                                                                                                                                                                   |                     |           |             | /          | 2                       | FT FT        | Media and Communication                                                                                                                                    | Level 2 NI Traineeship            | /         | /         | /           | /            | 1                       | $\int$        |
| 3                                                                                                            | Level 2 W Walledship                                                                                                                                                                                                                                     |                     |           |             | <b>V</b>   | (1)                     | (FT)         | Motor Vehicle                                                                                                                                              | Level 2 NI Traineeship            | /         | /         | ′ _/        | /            | 2                       |               |
| Parbering                                                                                                    | Level 2 NI Traineeship                                                                                                                                                                                                                                   | ./                  |           | ./          | ./         | (1)                     | (FT)         | Motor Vehicle                                                                                                                                              | Level 2/3 Apprenticeship          | /         |           |             | /            | 2                       |               |
| arbering                                                                                                     | Level 3 NVQ Diploma                                                                                                                                                                                                                                      |                     |           | <b>~</b>    | <u> </u>   |                         | (FT)         | Music                                                                                                                                                      | Level 3 National Extended Diploma |           | /         | ,           |              | 2                       |               |
| Beauty and Nail Services                                                                                     | Level 2 NI Traineeship                                                                                                                                                                                                                                   | ./                  |           | . /         | ./         |                         | _            | N                                                                                                                                                          | '                                 |           |           |             |              |                         |               |
| eauty Therapy - Massage                                                                                      | Level 3 NVQ Diploma                                                                                                                                                                                                                                      | /                   | _/        | /           | <u> </u>   | 1                       | (FT)<br>(FT) | Nail Technology with<br>Entrepreneurship                                                                                                                   | Level 3                           | <b>/</b>  |           |             |              | 1                       | )             |
| rickwork                                                                                                     | Level 2 NI Traineeship                                                                                                                                                                                                                                   | /                   | <b>V</b>  | ~           | ~          | 2                       | FT           | P                                                                                                                                                          | I                                 |           |           |             |              | 1                       |               |
| rickwork                                                                                                     | Level 2/3 Apprenticeship                                                                                                                                                                                                                                 | /                   |           |             |            | 2                       | (F)          | Pathways to Employment                                                                                                                                     | Inclusive Learning                | /         |           | / _/        | /            | 2                       |               |
| Business                                                                                                     | Level 2 NI Traineeship                                                                                                                                                                                                                                   |                     | /         | /           | /          |                         | (FT)         | Performing Arts                                                                                                                                            | Level 2 NI Traineeship            |           |           |             | /            | 1                       |               |
| usiness                                                                                                      | Level 3 National Extended Diploma                                                                                                                                                                                                                        | /                   | /         | <u> </u>    | <u>/</u>   | 2                       | (FT)         | Performing Arts Practice                                                                                                                                   | Level 3 National Extended Diploma |           | _/        | ,           | /            | 2                       |               |
|                                                                                                              |                                                                                                                                                                                                                                                          |                     |           |             |            |                         |              | Physical Activity, Fitness and                                                                                                                             | Level 3 Diploma                   |           |           |             | /            | 2                       |               |
| arpentry & Joinery                                                                                           | Level 2 NI Traineeship                                                                                                                                                                                                                                   |                     | <b>/</b>  | <b>✓</b>    | <b>/</b>   | 2                       | FT           | Exercise Science Plumbing                                                                                                                                  | Level 2 NI Traineeship            |           |           |             |              | 2                       | )             |
| arpentry & Joinery                                                                                           | Level 2 Apprenticeship                                                                                                                                                                                                                                   | /                   |           | <b>/</b>    | <b>/</b>   | 2                       | FT           | Plumbing                                                                                                                                                   | Level 2 /3 Apprenticeship         |           |           |             | /            | (2)                     | $\dashv$      |
| arpentry & Joinery (Bench or Site)                                                                           | Level 3 Apprenticeship                                                                                                                                                                                                                                   | /                   | /         | <b>✓</b>    | <b>/</b>   | 2                       | FT           | Professional Cookery                                                                                                                                       | Level 3 NVQ Diploma               | Ť         |           | ,           |              |                         |               |
| atering                                                                                                      | Level 2 NI Traineeship                                                                                                                                                                                                                                   | /                   | /         |             |            | 2                       | FT           | (Preparation And Cooking)  Public Services                                                                                                                 | Level 3 Extended Diploma          |           | Ť         | ,           |              |                         |               |
| atering                                                                                                      | Level 2 Apprenticeship                                                                                                                                                                                                                                   | /                   | <b>/</b>  |             |            | 2                       | FT           | (Uniformed Protective Services)                                                                                                                            | Levet 3 Extended Diptorna         |           |           |             | _            | 2                       |               |
| hildcare                                                                                                     | Level 2 NI Traineeship                                                                                                                                                                                                                                   | <b>/</b>            | <b>/</b>  | <b>✓</b>    | <b>/</b>   | 1                       | FT           | R                                                                                                                                                          |                                   |           |           |             |              | _                       | _             |
| hildren's Care, Learning<br>nd Development                                                                   | Level 2 Apprenticeship                                                                                                                                                                                                                                   |                     |           | <b>✓</b>    |            | 1                       | FT           | Railway Engineering                                                                                                                                        | Level 2 Apprenticeship            | /         |           |             |              | 2                       | +             |
| hildren's Care, Learning                                                                                     | Level 3 Apprenticeship                                                                                                                                                                                                                                   |                     |           | <b>/</b>    | _/         | 2                       | FT           | Retail and Enterprise                                                                                                                                      | Level 2                           | /         | <b>/</b>  |             | /            | 1                       | ) (           |
| nd Development<br>hildrens Care, Learning                                                                    | Level 3 Extended Diploma (CACHE)                                                                                                                                                                                                                         |                     |           | /           | /          | <u>(1)</u>              |              | Route2Work                                                                                                                                                 | Inclusive Learning                |           | <b>-</b>  |             | <b>-</b>     |                         | )   (         |
| nd Development                                                                                               | ·                                                                                                                                                                                                                                                        |                     |           |             | <u> </u>   |                         |              | Sports Coaching & Development                                                                                                                              | Level 3 National Extended Diploma |           |           | ,           |              |                         | $\overline{}$ |
| hildren's Care, Learning<br>nd Development                                                                   | Level 3 Diploma (CACHE)                                                                                                                                                                                                                                  |                     |           | <b>/</b>    | <b>/</b>   | 1                       | FT           | Sports Coaching & Development  Sports Coaching & Development                                                                                               | Level 3 Extended Diploma          |           |           |             |              | 2                       | -             |
| ivil Engineering                                                                                             | Level 3 Apprenticeship                                                                                                                                                                                                                                   |                     |           | <b>✓</b>    |            | 2                       | FT           | (Ballymena Utd Football Academy)                                                                                                                           | ·                                 |           |           |             |              | 2                       |               |
| college Connect+                                                                                             | Level 1                                                                                                                                                                                                                                                  | <b>/</b>            | <b>/</b>  |             | <b>/</b>   | 1                       | FT           | Sport and Exercise Science                                                                                                                                 | Level 3 National Extended Diploma |           | <b>/</b>  |             |              | 2                       |               |
| computing/IT                                                                                                 | Level 2 NI Traineeship                                                                                                                                                                                                                                   |                     | <b>/</b>  | <b>✓</b>    | <b>/</b>   | 1                       | FT           | <u>T</u>                                                                                                                                                   |                                   |           |           | ,           |              |                         |               |
| computing/IT                                                                                                 | Level 3 Extended Diploma                                                                                                                                                                                                                                 | <b>/</b>            | <b>/</b>  | <b>✓</b>    | <b>✓</b>   | 2                       | FT           | Transition2College Travel & Tourism                                                                                                                        | Inclusive Learning                | <b>/</b>  |           | /           |              | 2                       | +             |
| construction and the<br>Built Environment                                                                    | Level 3 National Extended Diploma                                                                                                                                                                                                                        | /                   | <b> </b>  | <b>/</b>    |            | 2                       | FT           | Travel & Tourism                                                                                                                                           | Level 2 NI Traineeship            |           |           |             |              |                         | -             |
| reative Media Practice                                                                                       | Level 3 National Extended Diploma                                                                                                                                                                                                                        | <b>/</b>            |           |             |            | 2                       | FT           | Aviation & Cruise                                                                                                                                          | Level 3 National Extended Diploma |           |           |             |              | 2                       |               |
| reative Media Practice (Animation)                                                                           | Level 3 National Extended Diploma                                                                                                                                                                                                                        |                     | <b>/</b>  |             | <b>/</b>   | 2                       | FT           | Travel & Tourism with Aviation &<br>Events Management                                                                                                      | Level 3 National Extended Diploma |           |           |             | /            | 2                       |               |
| reative Media Practice<br>Digital Design and Marketing)                                                      | Level 3 National Extended Diploma                                                                                                                                                                                                                        |                     | <b>/</b>  |             |            | 2                       | FT           | Travel and Tourism                                                                                                                                         | Level 3 National Extended Diploma |           | /         | ,           |              | 2                       | ) (           |
| reative Media Practice<br>Digital Games Development<br>nd Virtual Reality)                                   | Level 3 National Extended Diploma                                                                                                                                                                                                                        |                     | <b>/</b>  |             |            | 2                       | FT           | Please note from September 2025, all courses at Fa<br>Trostan Avenue and Lamont Building in Ballymena a<br>to move to the new Ballymena campus at Farm Lod | are planned                       | '         |           |             | (FT)         | Full                    | 1_+           |
| reative Media Practice<br>Digital Games Development)                                                         | Level 3 NextGen National<br>Extended Diploma                                                                                                                                                                                                             |                     |           |             | <b>/</b>   | 2                       | FT           | to and non-backymenta campus at Parm Lou                                                                                                                   | J-                                |           |           |             |              | . att                   | . •           |
| reative Media Practice                                                                                       | Level 3 National Extended Diploma                                                                                                                                                                                                                        |                     |           |             | /          | 2                       | (FT)         |                                                                                                                                                            |                                   |           |           |             |              |                         |               |
| nteractive Media) reative Media Practice (TV & Film)                                                         | Level 3 National Extended Diploma                                                                                                                                                                                                                        |                     |           |             |            |                         |              |                                                                                                                                                            | NOF                               | TS        | Ή         | E           | R            | N                       |               |
| reative Media Practice (Virtual                                                                              | Level 3 National Extended Diploma                                                                                                                                                                                                                        |                     |           | /           |            |                         | FT           |                                                                                                                                                            | Regio                             |           |           |             |              |                         |               |
| roduction)                                                                                                   | Level 5 National Extended Diptoma                                                                                                                                                                                                                        |                     |           | <b>/</b>    |            | 2                       | FT           |                                                                                                                                                            |                                   |           |           |             |              |                         |               |
|                                                                                                              | I                                                                                                                                                                                                                                                        |                     |           |             | -          |                         |              |                                                                                                                                                            |                                   | WW        |           | nrc<br>8 @  |              |                         |               |
| lectrical Installation                                                                                       | Level 3 Apprenticeship                                                                                                                                                                                                                                   | <b>/</b>            |           |             | <b>/</b>   |                         | FT           |                                                                                                                                                            |                                   |           | _         | <b>-</b> 4  |              | <b>—</b>                |               |
| ingineering                                                                                                  | Level 2 NI Traineeship                                                                                                                                                                                                                                   |                     | <b>/</b>  | <b>/</b>    |            | 1/2                     | FT           |                                                                                                                                                            |                                   |           |           |             | <b>.</b> ,   |                         |               |
| ngineering                                                                                                   | Level 3 National Extended Diploma                                                                                                                                                                                                                        | /                   |           | ✓           | ✓          | 2                       | FT           |                                                                                                                                                            |                                   |           | 븄         | 4           | k            | 묽                       |               |
| urses, or parts thereof, or any other matters of info<br>te that the College's website is the most up-to-dat | Level 2/3 Apprenticeship  accuracy of this publication, it reserves the right to althoromation referred to in this guide or any other literatu te source of information regarding courses and fees a mitments. All courses are subject to minimum enroln | re, with<br>nd we s | out prio  | r notic     | e. Plea    | ase                     | FT           |                                                                                                                                                            |                                   |           | ME<br>D   |             |              | 1                       |               |
| u always visit the website before making any comr<br>quality Opportunity                                     | manionia. Aa courses dre subject to minimum enfolm                                                                                                                                                                                                       | ioni Hul            | i ibel S. |             |            |                         |              |                                                                                                                                                            | - 4                               | miss      |           |             | nqui         |                         |               |