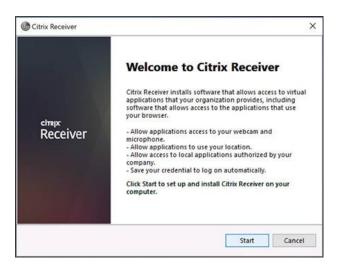

#### Click Start.

Tick "I Accept the License Agreement" and click Next. On the next screen do not tick Single Sign On.

DO NOT, tick Single Sign On. Click Install.

The Citrix Receiver will install, please be patient. Click Finish and the Citrix Receiver should automatically run.