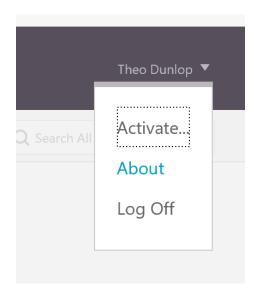

#### **REMEMBER**

Please log out of the citrix portal when you are finished to free up a licence for other staff, if you just close the browser your connection will still have a licence applied.

To logout, click on your name at the top right and select logout.