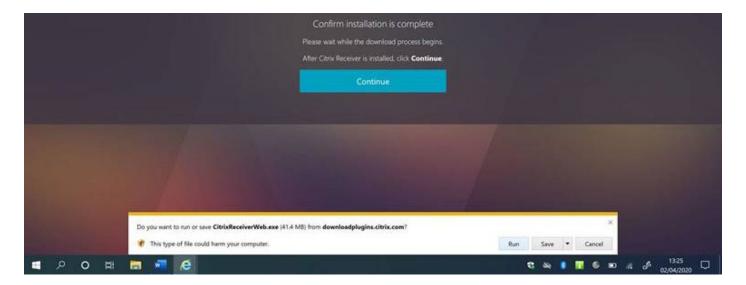

Click Login under NRC Portal.

Type your NRC username (not your full email address) and password. Click Log on.

You will be asked to install the Citrix Receiver. Tick the "I Agree" box and then click Install.

The option to Run, Save or Cancel should pop up at the bottom of the screen. Click Run.