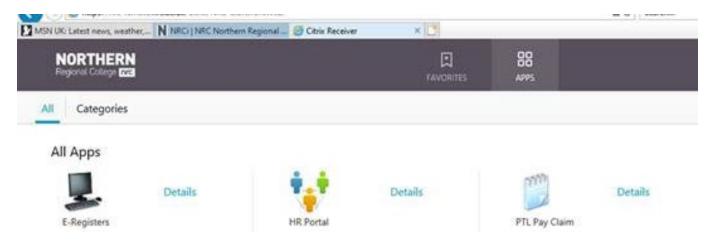

You will now have access to the portal where you will see the applications that you have access to. Most users will only see E-Registers & HR Portal.

To access E-Registers, click on the icon. Citrix Receiver will start loading the application, please be patient and wait for it to load.

You will then see the normal E-Registers application which you can login to by entering your NRC username (not your full email address) and password.

To access HR Portal, click on the icon.

To access PTL pay claim, click on the icon. Citrix Receiver will start loading the application, please be patient and wait for it to load.