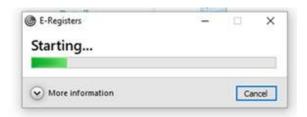

You will now have access to the portal where you will see the applications that you have access to. Most users will only see E-Registers & HR Portal.

To access E-Registers, click on the icon. Citrix Receiver will start loading the application, please be patient and wait for it to load.