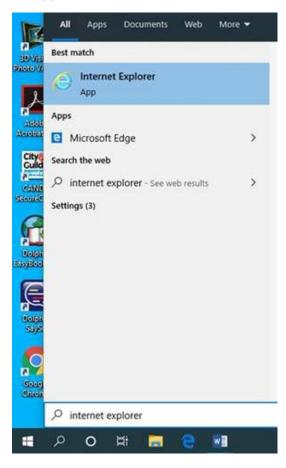

NOTE: You MUST use Internet Explorer to access the Portal.

Open Internet Explorer from the start menu – by clicking on the start button and typing Internet Explorer, then open the application.

In the address bar navigate to <a href="www.nrc.ac.uk/nrc/nrci">www.nrc.ac.uk/nrc/nrci</a>, click ok to accept cookies if asked and scroll to the bottom of the page. Under NRC Portal, click Login.