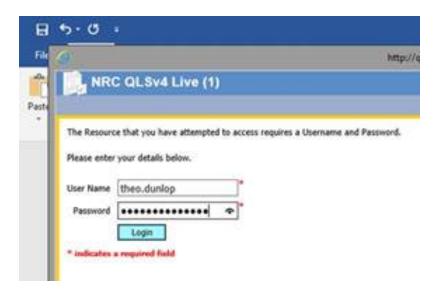

Click Login under NRC Portal.

Type your NRC username (not your full email address) and password. Click Log on.

You will be asked to install the Citrix Receiver. Tick the "I Agree" box and then click Install.