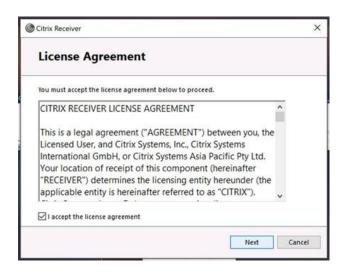

#### Click Start.

Tick "I Accept the License Agreement" and click Next. On the next screen do not tick Single Sign On.

DO NOT, tick Single Sign On. Click Install.

The Citrix Receiver will install, please be patient. Click Finish and the Citrix Receiver should automatically run.