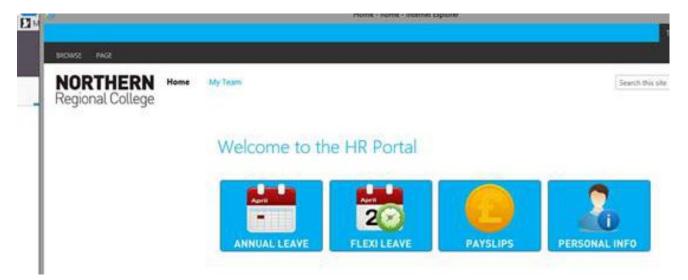

You will then see the normal E-Registers application which you can login to by entering your NRC username (not your full email address) and password.

To access HR Portal, click on the icon.

To access PTL pay claim, click on the icon. Citrix Receiver will start loading the application, please be patient and wait for it to load.