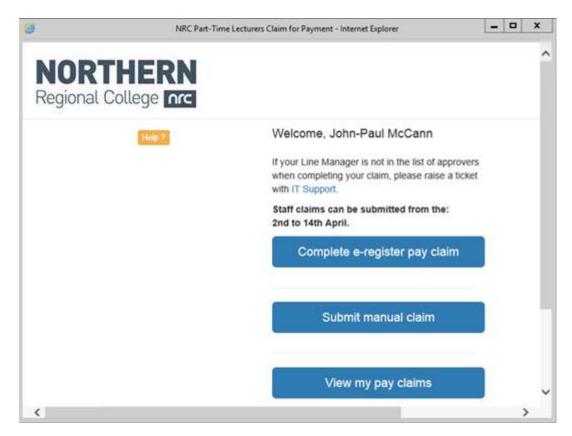

iver will install, please be patient. Click Finish and the Citrix Receiver should automatically run.



You will now have access to the portal where you will see the applications that you have access to. Most users will only see E-Registers & HR Portal.



To access E-Registers, click on the icon. Citrix Receiver will start loading the application, please be patient and wait for it to load.







You will then see the normal E-Registers application which you can login to by entering your NRC username (not your full email address) and password.



To access HR Portal, click on the icon.



To access PTL pay claim, click on the icon. Citrix Receiver will start loading the application, please be patient and wait for it to load.







You will then see the normal PTL pay claim application.



#### **REMEMBER**

Please log out of the citrix portal when you are finished to free up a licence for other staff, if you just close the browser your connection will still have a licence applied.

To logout, click on your name at the top right and select logout.



If you have any issues with above please log a call with <a href="mailto:servicedesk@nrc.ac.uk">servicedesk@nrc.ac.uk</a>.