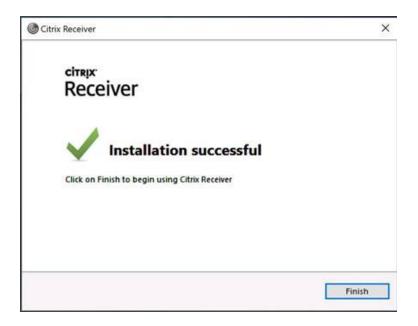

#### Click Start.

Tick "I Accept the License Agreement" and click Next. On the next screen do not tick Single Sign On.

DO NOT, tick Single Sign On. Click Install.

The Citrix Receiver will install, please be patient. Click Finish and the Citrix Receiver should automatically run.