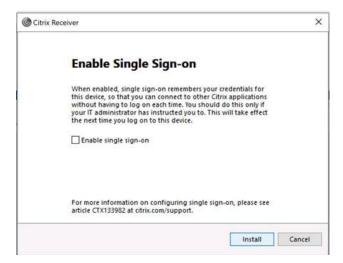

#### Click Start.

Tick "I Accept the License Agreement" and click Next. On the next screen do not tick Single Sign On.

DO NOT, tick Single Sign On. Click Install.

The Citrix Receiver will install, please be patient. Click Finish and the Citrix Receiver should automatically run.