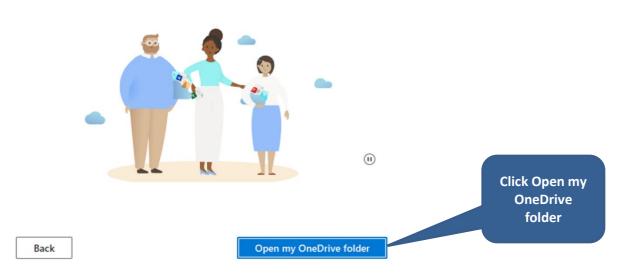

# Get the mobile app

To work on your files on the go, use OneDrive on your phone or tablet. Available for iOS and Android.

Back

10. On "Your OneDrive is ready for you" click "Open my OneDrive folder".

#### Your OneDrive is ready for you

11. This will open a File Explorer window showing your OneDrive – Northern Regional College folder. This is where you save all your documents.

12. **IMPORTANT:** Before logging off a PC always check that your files have synced to your OneDrive.