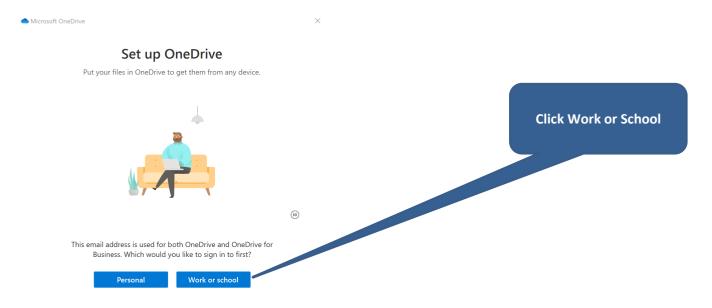

3. On the "Set up OneDrive" window select "Work or school".

4. The "Your OneDrive folder" window will show you the location your files are stored on the PC. Click "Next".

5. On the "Back up your folders" window uncheck "Desktop" and "Pictures". If you want to back these up, only do so on your main PC only.