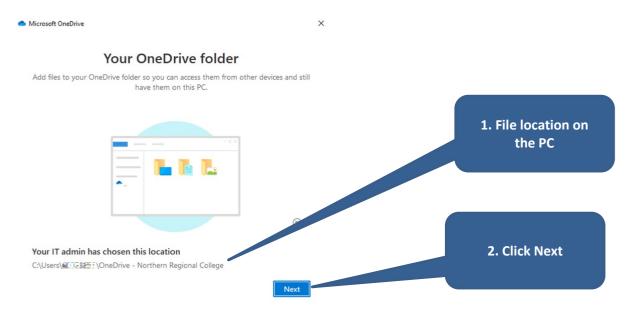

3. On the "Set up OneDrive" window select "Work or school".

4. The "Your OneDrive folder" window will show you the location your files are stored on the PC. Click "Next".

5. On the "Back up your folders" window uncheck "Desktop" and "Pictures". If you want to back these up, only do so on your main PC only.