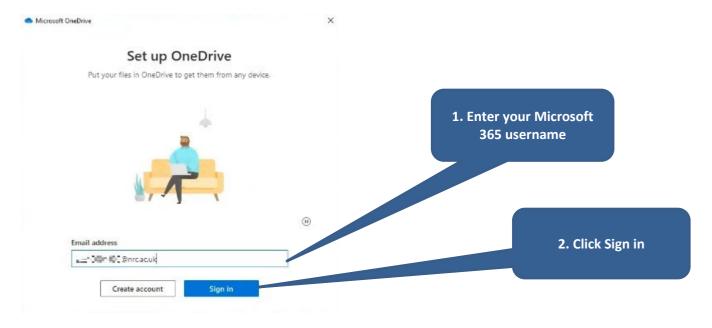

#### Follow the steps below to connect to your OneDrive – Northern Regional College.

- 1. From the Start menu select OneDrive.
- 2. The "Set up OneDrive" window will open. Enter the username you log into Microsoft 365 with and click "Sign in".