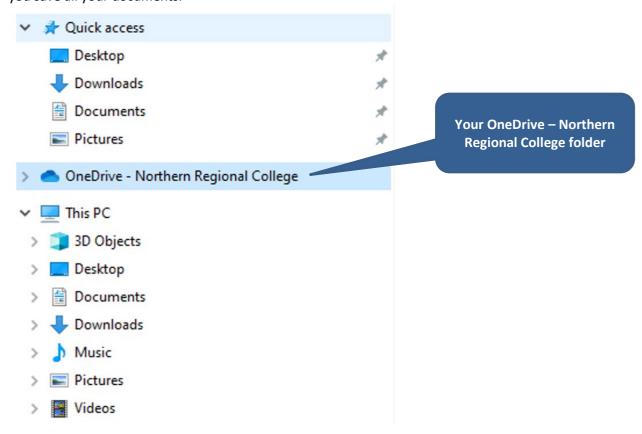

#### Your OneDrive is ready for you

11. This will open a File Explorer window showing your OneDrive – Northern Regional College folder. This is where you save all your documents.

12. **IMPORTANT:** Before logging off a PC always check that your files have synced to your OneDrive.