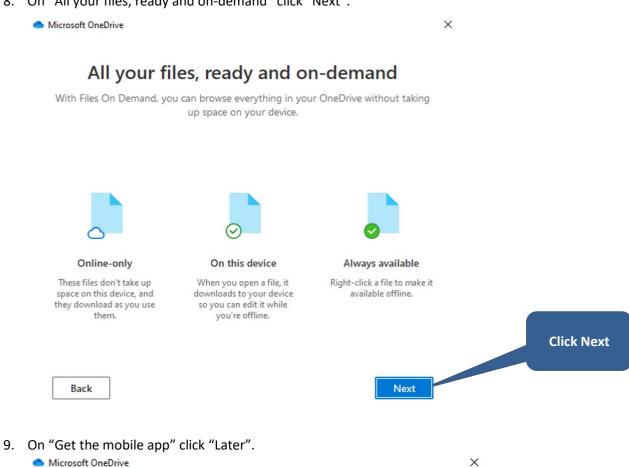

#### Share files and folders

To let other people view or edit your files, you can share them. You can also work on folders shared with you.

Back

8. On "All your files, ready and on-demand" click "Next".