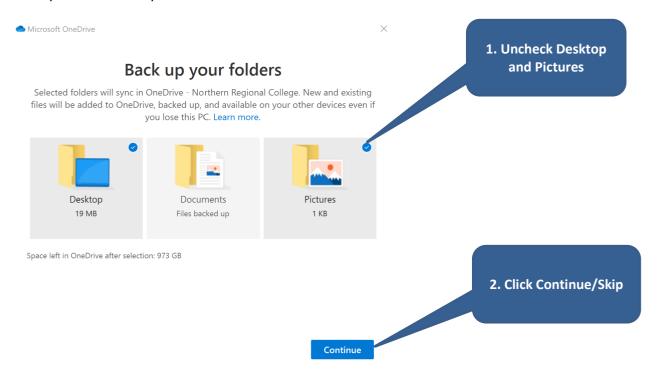

3. On the "Set up OneDrive" window select "Work or school".

4. The "Your OneDrive folder" window will show you the location your files are stored on the PC. Click "Next".

5. On the "Back up your folders" window uncheck "Desktop" and "Pictures". If you want to back these up, only do so on your main PC only.