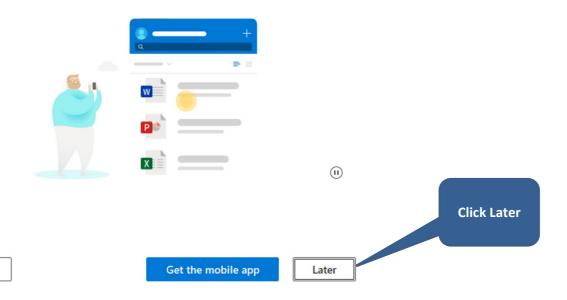

# Get the mobile app

To work on your files on the go, use OneDrive on your phone or tablet. Available for iOS and Android.

Back

10. On "Your OneDrive is ready for you" click "Open my OneDrive folder".