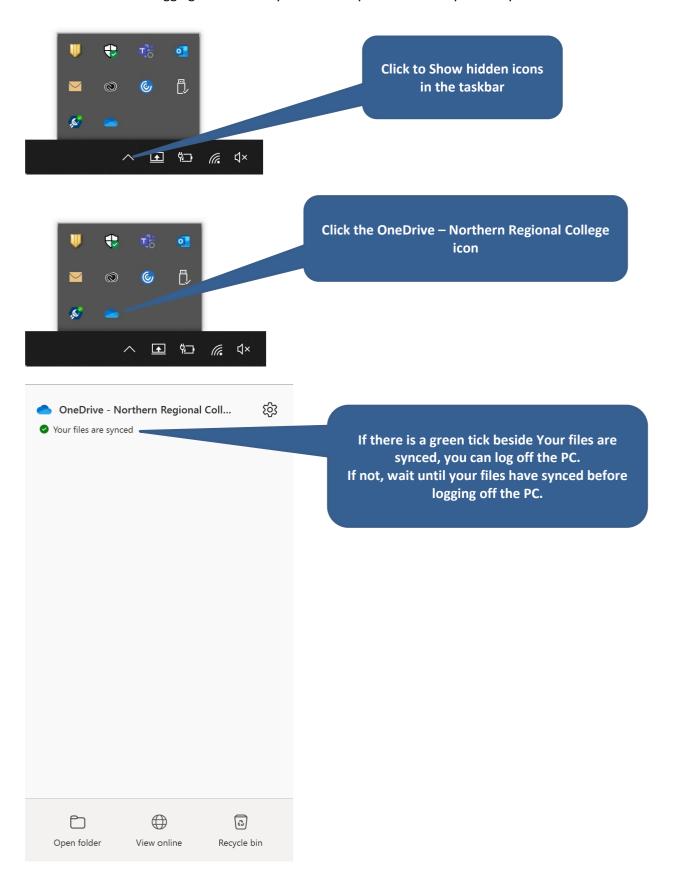

#### Your OneDrive is ready for you

11. This will open a File Explorer window showing your OneDrive – Northern Regional College folder. This is where you save all your documents.

12. **IMPORTANT:** Before logging off a PC always check that your files have synced to your OneDrive.